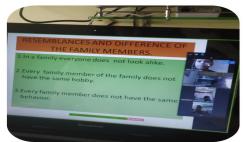

## K.V. NO. 2 COLABA, MUMBAI NEW NAVY NACAR NAME: NRS MITALI केन्द्रीय विद्यालय संगठन

### ONLINE CLASSES ,SUB:EVS & MATHS CLASS III & IV



#### POWERPOINT PRESENTATION (EVS & MATHS) III & IV



















#### ACTIVITIES DONE IN THE CLASS & PPT PRESENTATION













### VIDEOS AND AUDIO PRESENTED BY ME



### PARTS TAKEN BY STUDENTS IN DIFFERENT ACTIVITIES



#### ASSIGNMENTS OF STUDENTS IN GOOGLE CLASSROOM

















#### MCQs IN GOOGLE FORM AND THEIR ASSESSMENT



#### RECORDS OF DAILY ATTENDANCE, MONTHWISE











### ART INTEGRATED PROJECT Class IV, Sub: Maths Topic: Application of Maths & Sun Temple









#### Art Integrated Project Class IV, Sub: EVS Topic: Chilka Lake & Migratory Birds











#### Art Integrated Project Class III, Sub: EVS Topic: Chilka Lake & Dolphins













# THANK YOU