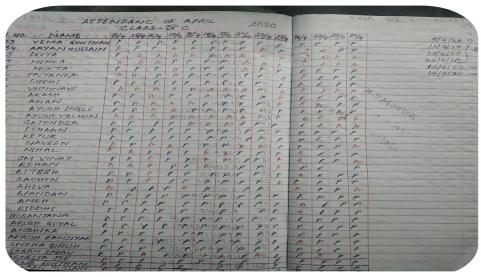

## K.V. NO. 2 COLABA, MUMBAI NEW NAVY NACAR NAME: NRS MITALI केन्द्रीय विद्यालय संगठन

### ONLINE CLASSES ,SUB:EVS & MATHS CLASS III & IV



#### POWERPOINT PRESENTATION (EVS & MATHS) III & IV



















#### ACTIVITIES DONE IN THE CLASS & PPT PRESENTATION













### VIDEOS AND AUDIO PRESENTED BY ME



### PARTS TAKEN BY STUDENTS IN DIFFERENT ACTIVITIES



#### ASSIGNMENTS OF STUDENTS IN GOOGLE CLASSROOM

















#### MCQs IN GOOGLE FORM AND THEIR ASSESSMENT



#### RECORDS OF DAILY ATTENDANCE, MONTHWISE











### ART INTEGRATED PROJECT Class IV, Sub: Maths Topic: Application of Maths & Sun Temple









#### Art Integrated Project Class IV, Sub: EVS Topic: Chilka Lake & Migratory Birds











#### Art Integrated Project Class III, Sub: EVS Topic: Chilka Lake & Dolphins













# THANK YOU