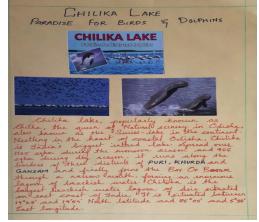

ABA, MUMBAI NEW NAVY NACAR NAME: NRS MITALI केन्द्रीय विद्यालय संगठन

### ONLINE CLASSES ,SUB:EVS & MATHS CLASS III & IV



#### POWERPOINT PRESENTATION (EVS & MATHS) III & IV



















#### ACTIVITIES DONE IN THE CLASS & PPT PRESENTATION













### VIDEOS AND AUDIO PRESENTED BY ME



### PARTS TAKEN BY STUDENTS IN DIFFERENT ACTIVITIES



#### ASSIGNMENTS OF STUDENTS IN GOOGLE CLASSROOM

















#### MCQs IN GOOGLE FORM AND THEIR ASSESSMENT



#### RECORDS OF DAILY ATTENDANCE, MONTHWISE











### ART INTEGRATED PROJECT Class IV, Sub: Maths Topic: Application of Maths & Sun Temple









#### Art Integrated Project Class IV, Sub: EVS Topic: Chilka Lake & Migratory Birds











#### Art Integrated Project Class III, Sub: EVS Topic: Chilka Lake & Dolphins













# THANK YOU