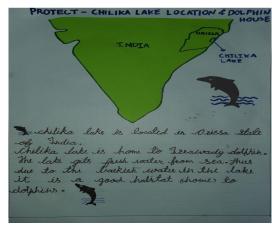

MUMBAI NEW NAVY NACAR NAME: NRS MITALI केन्द्रीय विद्यालय संगठन

### ONLINE CLASSES ,SUB:EVS & MATHS CLASS III & IV



#### POWERPOINT PRESENTATION (EVS & MATHS) III & IV



















#### ACTIVITIES DONE IN THE CLASS & PPT PRESENTATION













### VIDEOS AND AUDIO PRESENTED BY ME



### PARTS TAKEN BY STUDENTS IN DIFFERENT ACTIVITIES



#### ASSIGNMENTS OF STUDENTS IN GOOGLE CLASSROOM

















#### MCQs IN GOOGLE FORM AND THEIR ASSESSMENT



#### RECORDS OF DAILY ATTENDANCE, MONTHWISE











### ART INTEGRATED PROJECT Class IV, Sub: Maths Topic: Application of Maths & Sun Temple









#### Art Integrated Project Class IV, Sub: EVS Topic: Chilka Lake & Migratory Birds











#### Art Integrated Project Class III, Sub: EVS Topic: Chilka Lake & Dolphins













# THANK YOU