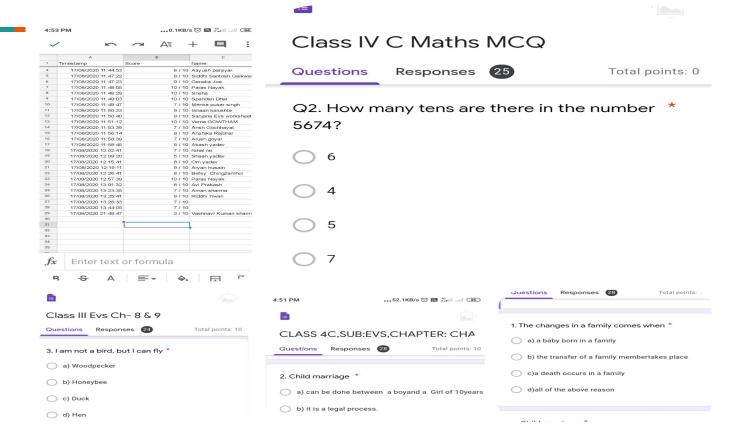

## K.V. NO. 2 COLABA, MUMBAI NEW NAVY NACAR NAME: NRS MITALI केन्द्रीय विद्यालय संगठन

### ONLINE CLASSES ,SUB:EVS & MATHS CLASS III & IV



#### POWERPOINT PRESENTATION (EVS & MATHS) III & IV



















#### ACTIVITIES DONE IN THE CLASS & PPT PRESENTATION













### VIDEOS AND AUDIO PRESENTED BY ME



### PARTS TAKEN BY STUDENTS IN DIFFERENT ACTIVITIES



#### ASSIGNMENTS OF STUDENTS IN GOOGLE CLASSROOM

















#### MCQs IN GOOGLE FORM AND THEIR ASSESSMENT



#### RECORDS OF DAILY ATTENDANCE, MONTHWISE











### ART INTEGRATED PROJECT Class IV, Sub: Maths Topic: Application of Maths & Sun Temple









#### Art Integrated Project Class IV, Sub: EVS Topic: Chilka Lake & Migratory Birds











#### Art Integrated Project Class III, Sub: EVS Topic: Chilka Lake & Dolphins













# THANK YOU