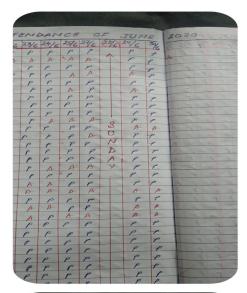

## K.V. NO. 2 COLABA, MUMBAI NEW NAVY NACAR NAME: NRS MITALI केन्द्रीय विद्यालय संगठन

### ONLINE CLASSES ,SUB:EVS & MATHS CLASS III & IV



#### POWERPOINT PRESENTATION (EVS & MATHS) III & IV



















#### ACTIVITIES DONE IN THE CLASS & PPT PRESENTATION













### VIDEOS AND AUDIO PRESENTED BY ME



### PARTS TAKEN BY STUDENTS IN DIFFERENT ACTIVITIES



#### ASSIGNMENTS OF STUDENTS IN GOOGLE CLASSROOM

















#### MCQs IN GOOGLE FORM AND THEIR ASSESSMENT



#### RECORDS OF DAILY ATTENDANCE, MONTHWISE











### ART INTEGRATED PROJECT Class IV, Sub: Maths Topic: Application of Maths & Sun Temple









#### Art Integrated Project Class IV, Sub: EVS Topic: Chilka Lake & Migratory Birds











#### Art Integrated Project Class III, Sub: EVS Topic: Chilka Lake & Dolphins













# THANK YOU